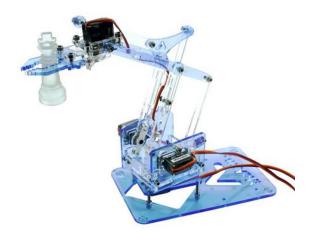

### MeArm Robot Arm Deluxe Kit

• The MerArm is designed for beginner so experience is not necessary. The MeArm Deluxe Kit from Mime Industries is a robot arm kit containing the MeArm in Nuka Cola Blue and the joystick controller.