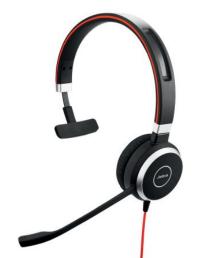

#### Jabra Evolve 40 MS

- A professional headset designed to improve concentration
- and conversations
- Premium noise cance ogy gives you peace to work
- USB adapter with 3.5 mm jack integrated into the control unit allows you to easily connect your headset to your PC,