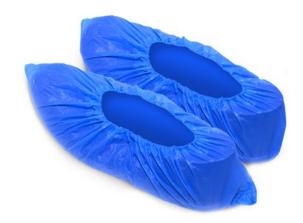

#### **Anti-Slip Shoe Cover**

These cleanroom polythene 'overshoe' shoe covers are ideal for use in any cleanroom environment or food/light industrial tasks.

Cut out grips for easy handling whilst in use