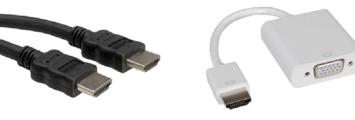

#### **HDMI Cables & Converters**

- HDMI is now the common video output of most laptops and
- available as an input on TVs and many monitors
- This selection of cables covers the most common requirements for
- connecting a laptop to a monitor or TV for home working
- Older monitors with just a RGB VGA input can still be used with the right adaptor and a slightly lower screen resolution