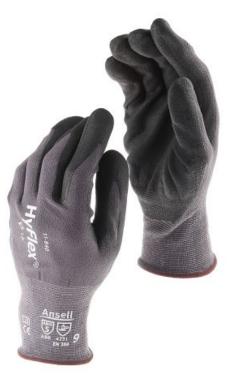

- HyFlex 11-840 Nitrile Foam Glove
- Fortix<sup>™</sup> Abrasion Resistance Technology for enhanced durability and protection
- Lightweight work glove with 18 gauge liner
- Seamless knitted liner with Nitrile foam coating
- 1.25 mm Nitrile Foam Palm coating provides up to two times more grip