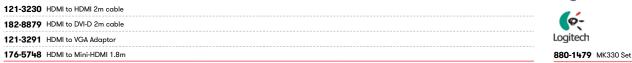

#### **HDMI Cables & Converters**

- HDMI is now the common video output of most laptops and
- available as an input on TVs and many monitors
- This selection of cables covers the most common requirements for
- connecting a laptop to a monitor or TV for home working
- Older monitors with just a RGB VGA input can still be used with the right adaptor and a slightly lower screen resolution