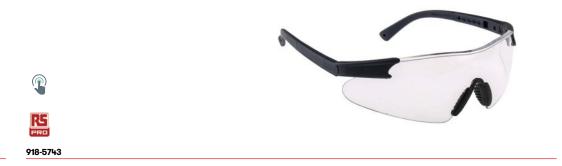

### **Clear Safety Glasses**

- They offer protection against impact and feature a soft nose bridge that provides extra comfort.

The glasses also have adjustable arms so you can adjust the length and inclination as needed.